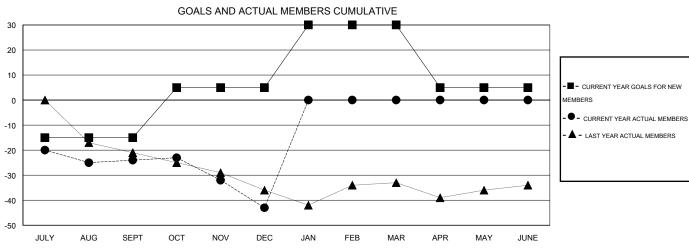

## **LOCATION NORTH CAROLINA**

GMT CA 1

|               |                  | Clubs            |                  |                  |               |                    | Members                             |                    |                  |
|---------------|------------------|------------------|------------------|------------------|---------------|--------------------|-------------------------------------|--------------------|------------------|
|               | RESUL            | TS FOR 2014-2015 |                  |                  |               | RESU               | ILTS FOR 2014-2015                  |                    |                  |
| QUARTER       | NEW CLUB<br>GOAL | NEW CLUBS        | DROPPED<br>CLUBS | NET<br>GAIN/LOSS | QUARTER       | NEW MEMBER<br>GOAL | CHARTER AND<br>NEW MEMBERS<br>ADDED | DROPPED<br>MEMBERS | NET<br>GAIN/LOSS |
| JULY/AUG/SEPT | 0                | 0                | 1                | -1               | JULY/AUG/SEPT | -15                | 10                                  | 34                 | -24              |
| OCT/NOV/DEC   | 1                | 0                | 1                | -1               | OCT/NOV/DEC   | 20                 | 13                                  | 32                 | -19              |
| JAN/FEB/MAR   | 1                | 0                | 0                | 0                | JAN/FEB/MAR   | 25                 | 0                                   | 0                  | 0                |
| APR/MAY/JUNE  | 0                | 0                | 0                | 0                | APR/MAY/JUNE  | -25                | 0                                   | 0                  | 0                |